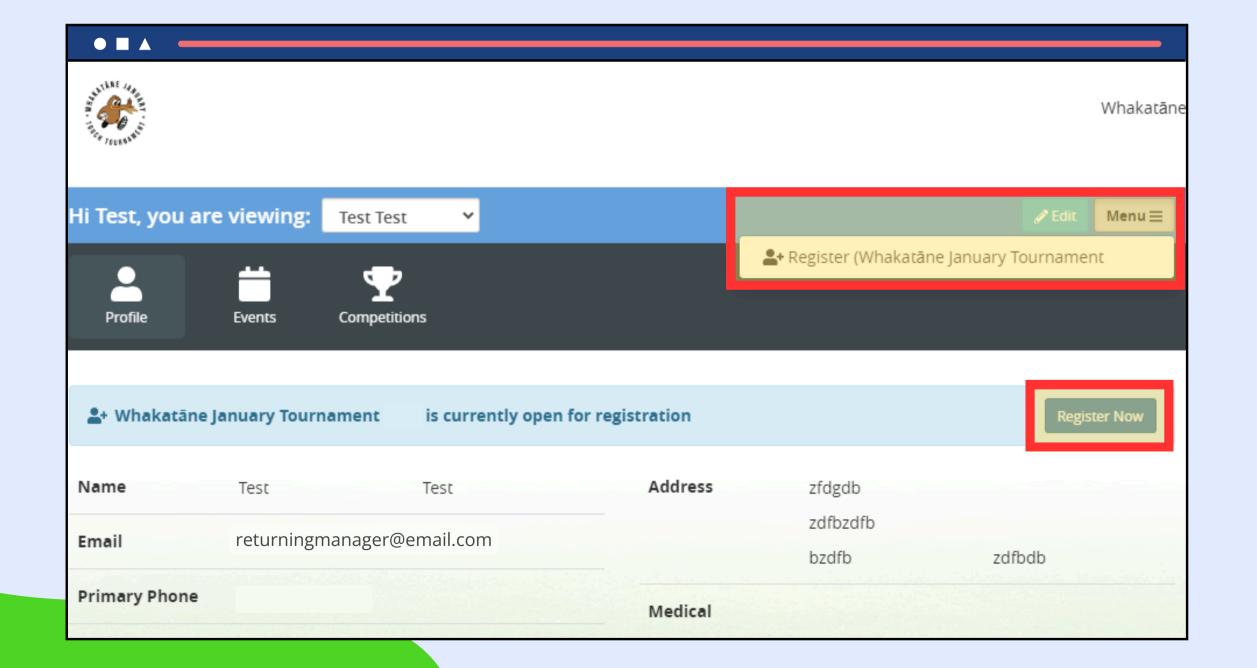

# Step 3: Register Your Team

Once logged in, select the "Register Now" button.

If you cannot see this button, click the menun the top right corner and select "Register (Whakatāne January Touch Tournament)