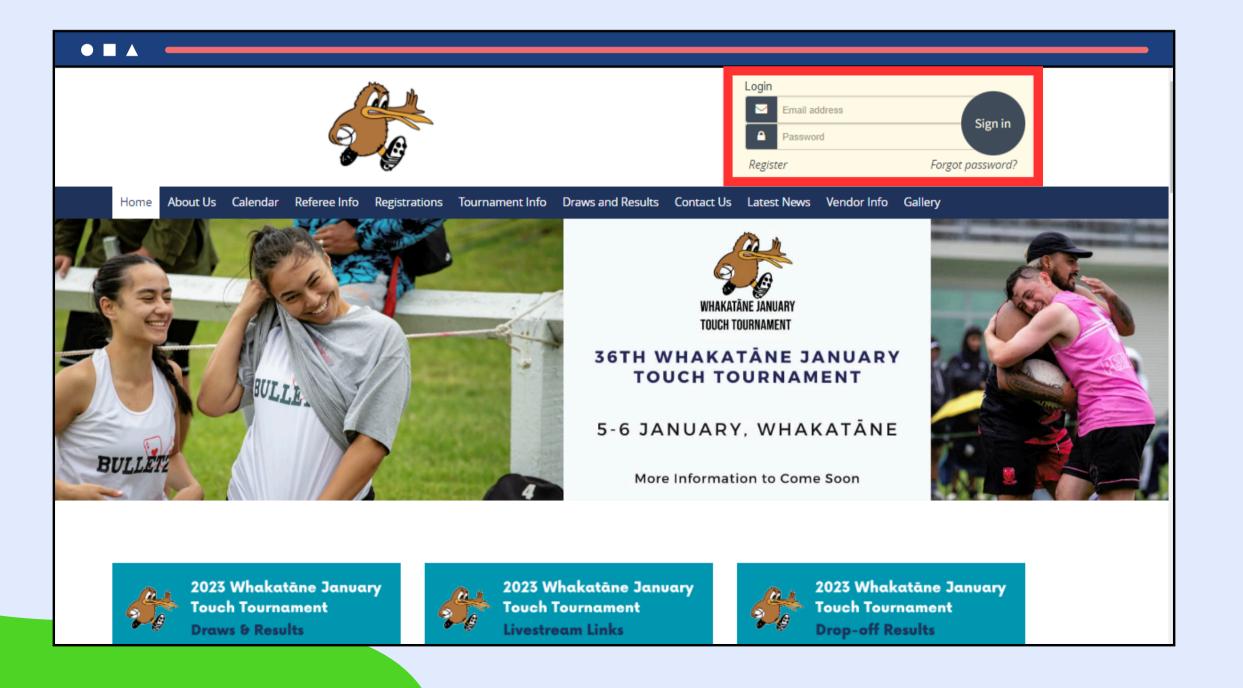

# Step 1: Visit Our Website

Get started by going to our official tournament website: <a href="https://whkjantournament.co.nz/">https://whkjantournament.co.nz/</a>

# Step 2: Log Into Your Portal

Log into your web portal.

If you have forgotten your password, click the "Forgot password?" button to reset it.