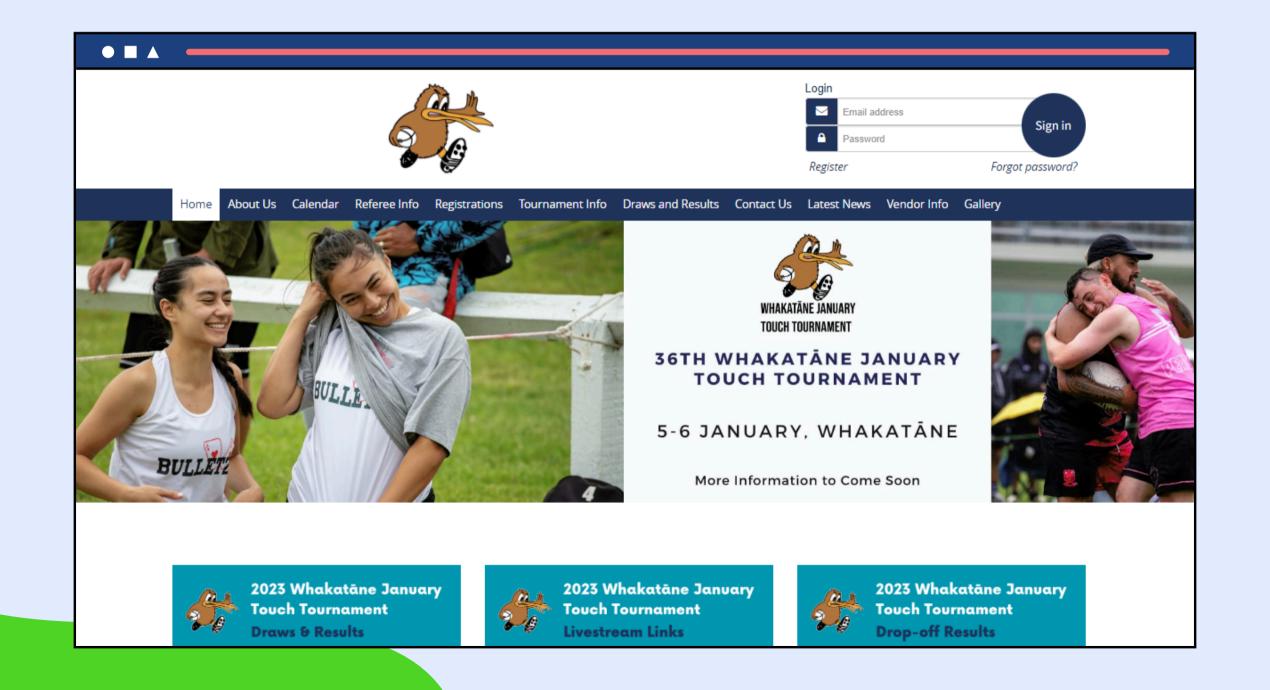

# Step 1: Visit Our Website

Get started by going to our official tournament website: <a href="https://whkjantournament.co.nz/">https://whkjantournament.co.nz/</a>

# Step 2: Log Into Your Portal

Log into your web portal.

If you have forgotten your password, click the "Forgot password?" button to reset it.